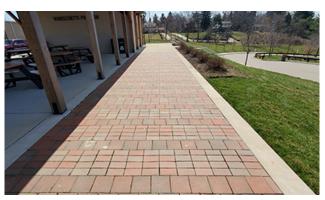

The Red Walk located at the Baierl Athletic Complex allows you to honor a loved one, remember a coach or teammate all while paving the way for today's student athletes.